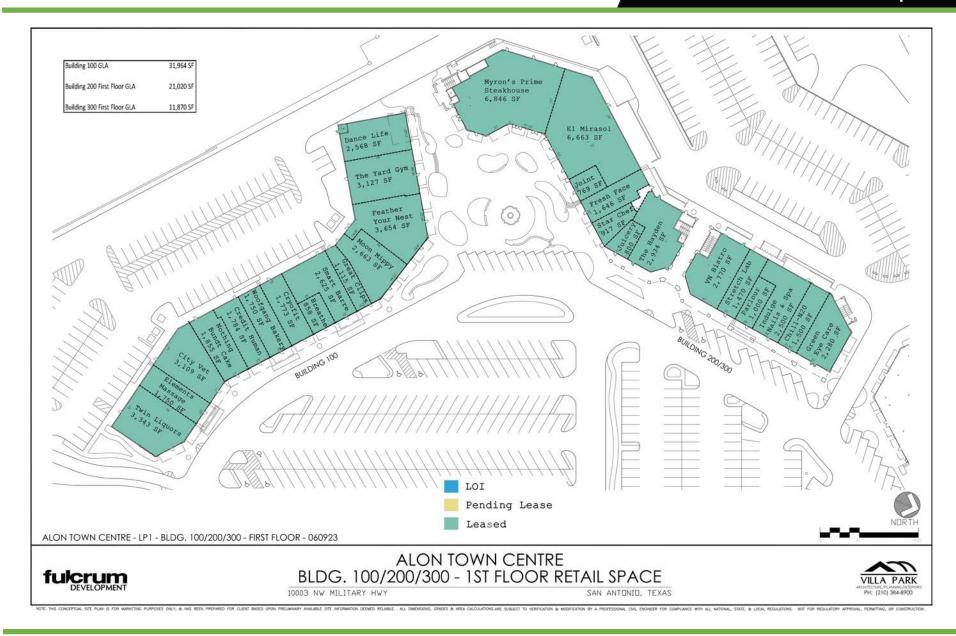

ary Hwy | San Antonio, TX

First Floor Retail/Office:

• 3,129 SF

Rates:

**Contact Broker** 

#### **Property Description:**

Alon Town Centre is a 330,000 square foot mixed-use retail and office development in the heart of the affluent North Side of San Antonio, Texas. Alon Town Centre is anchored by HEB's Alon Market, one of their most unique grocery concepts. The development includes a collection of distinctive shops, restaurants, and cafes in an urban retail village setting.



| Demographics  | 1 mile   | 3 mile   | 5 mile   |
|---------------|----------|----------|----------|
| Population    | 12,371   | 108,722  | 271,012  |
| Households    | 5,487    | 47,494   | 116,418  |
| Avg HH Income | \$90,150 | \$81,759 | \$75,320 |

#### **Current Tenants:**