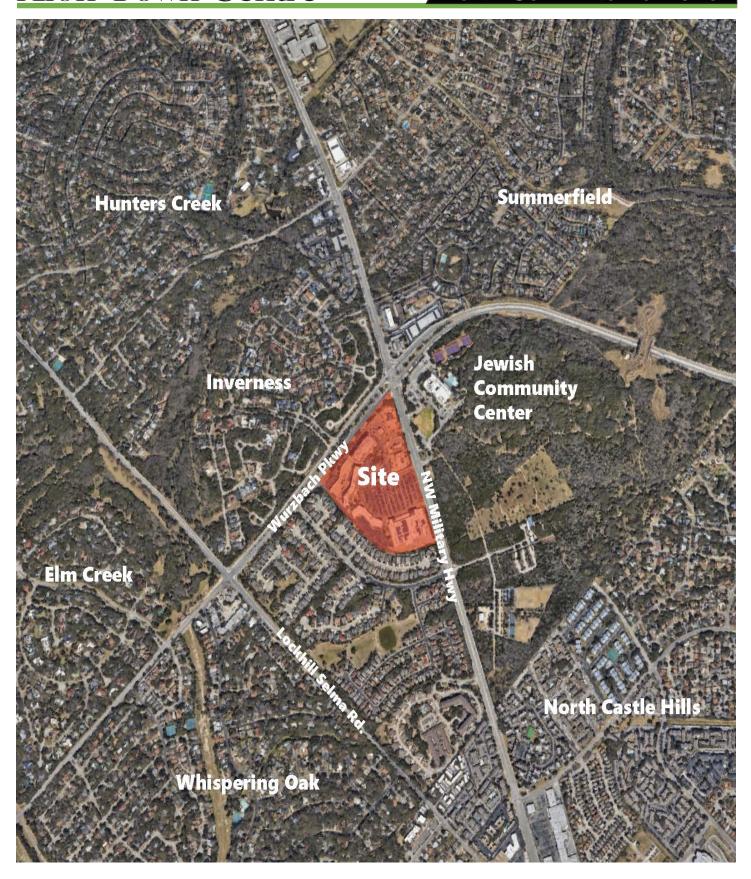

#### Alon Town Centre

## Mixed-Use Development in North San Antonio

Location:

SWC of Wurzbach Pkwy & NW Military Hwy | San Antonio, TX

First Floor Retail/Office:

• 3,129 SF

Rates:

**Contact Broker** 

#### **Property Description:**

Alon Town Centre is a 330,000 square foot mixed-use retail and office development in the heart of the affluent North Side of San Antonio, Texas. Alon Town Centre is anchored by HEB's Alon Market, one of their most unique grocery concepts. The development includes a collection of distinctive shops, restaurants, and cafes in an urban retail village setting.