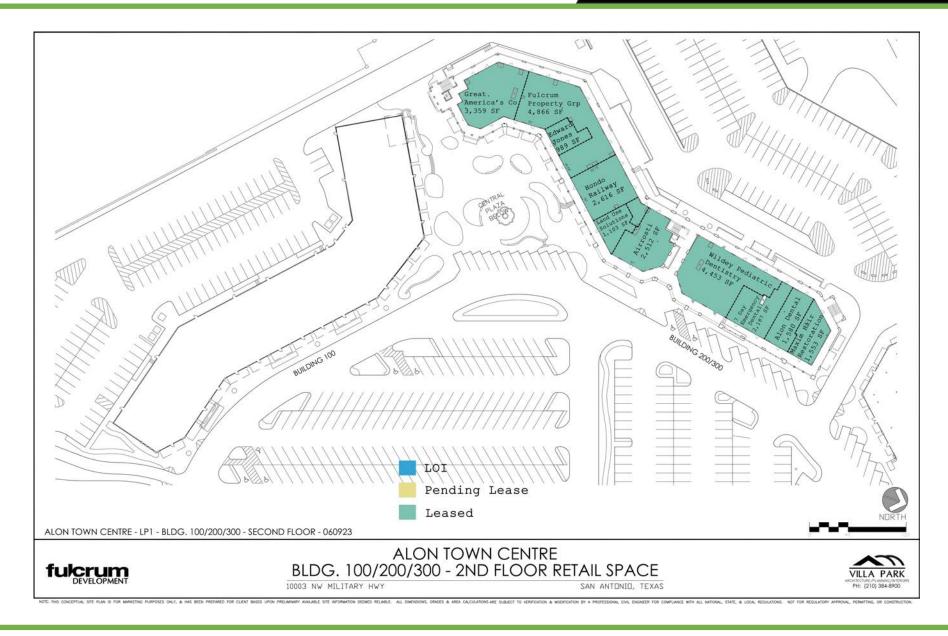

Hwy | San Antonio, TX

First Floor Retail/Office:

• 3,129 SF

Rates:

**Contact Broker** 

#### **Property Description:**

Alon Town Centre is a 330,000 square foot mixed-use retail and office development in the heart of the affluent North Side of San Antonio, Texas. Alon Town Centre is anchored by HEB's Alon Market, one of their most unique grocery concepts. The development includes a collection of distinctive shops, restaurants, and cafes in an urban retail village setting.



| Demographics  | 1 mile   | 3 mile   | 5 mile   |
|---------------|----------|----------|----------|
| Population    | 12,371   | 108,722  | 271,012  |
| Households    | 5,487    | 47,494   | 116,418  |
| Avg HH Income | \$90,150 | \$81,759 | \$75,320 |

#### **Current Tenants:**