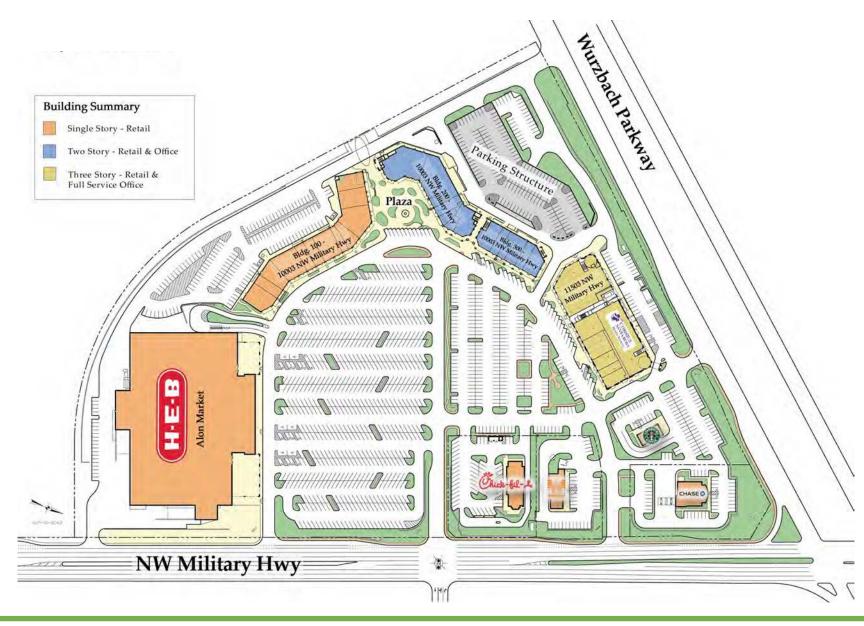

## Mixed-Use Development in North San Antonio

Location:

SWC of Wurzbach Pkwy & NW Military Hwy | San Antonio, TX

First Floor Retail/Office:

• 3,129 SF

Rates:

**Contact Broker** 

#### **Current Tenants:**