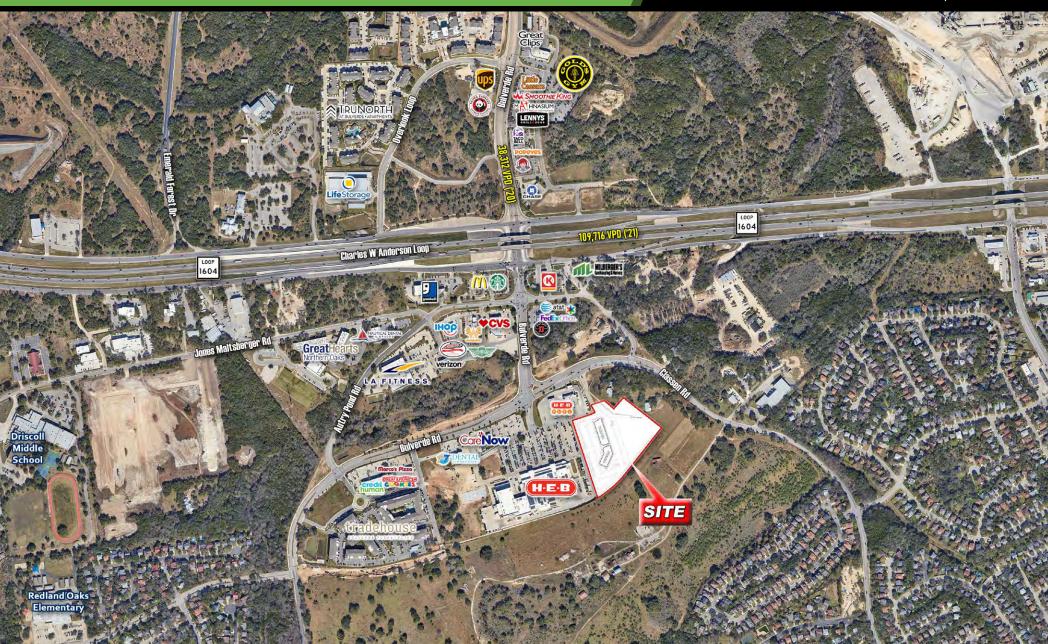

### **SITE AERIAL**

#### **Demographic Snapshot - Traffic Counts**

Bulverde Rd: 38,312 VPD (TXDOT 2020) Loop 1604: 109,716 VPD (TXDOT 2022)