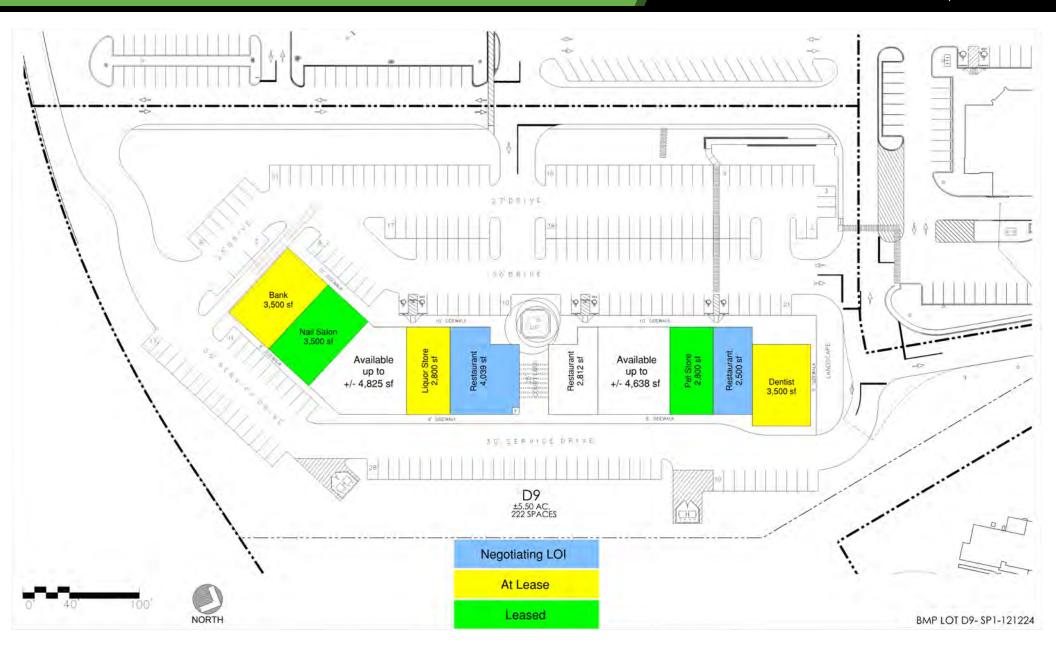

### **LEASE PLAN**

#### **Property Details & Highlights**

» Total SF: 32,875

» Available SF: 26,575

» Building A:13,408 SF

» Building B: 19,467 SF

» Price: Upon Request

- » Anchored by H.E.B Grocery Co.
- » The Center is being designed for a mix of dining and retail tenants
- » Located in a dense residential area
- » Less than 6 Miles north of San Antonio International Airport
- » Easy Access to Loop 1604

#### **Overview**

Bulverde Marketplace is an up-and-coming mixed-use development located in North San Antonio, TX. The showcased property in this flyer is Lot D9, which is set to host a retail center with a total SF of 32,875. Bulverde Marketplace as a whole will contain around 400,000 SF upon it's completion and will host a variety of retail, restaurants, offices, and services.