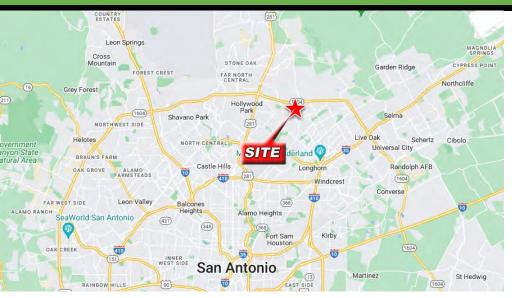

## **Bulverde Marketplace**

SEC TX-1604 & Bulverde Rd, San Antonio, TX 78247

#### **Overview**

Bulverde Marketplace is an up-and-coming mixed-use development located in North San Antonio, TX. The showcased property in this flyer is Lot D9, which is set to host a retail center with a total SF of 32,875. Bulverde Marketplace as a whole will contain around 400,000 SF upon it's completion and will host a variety of retail, restaurants, offices, and services.