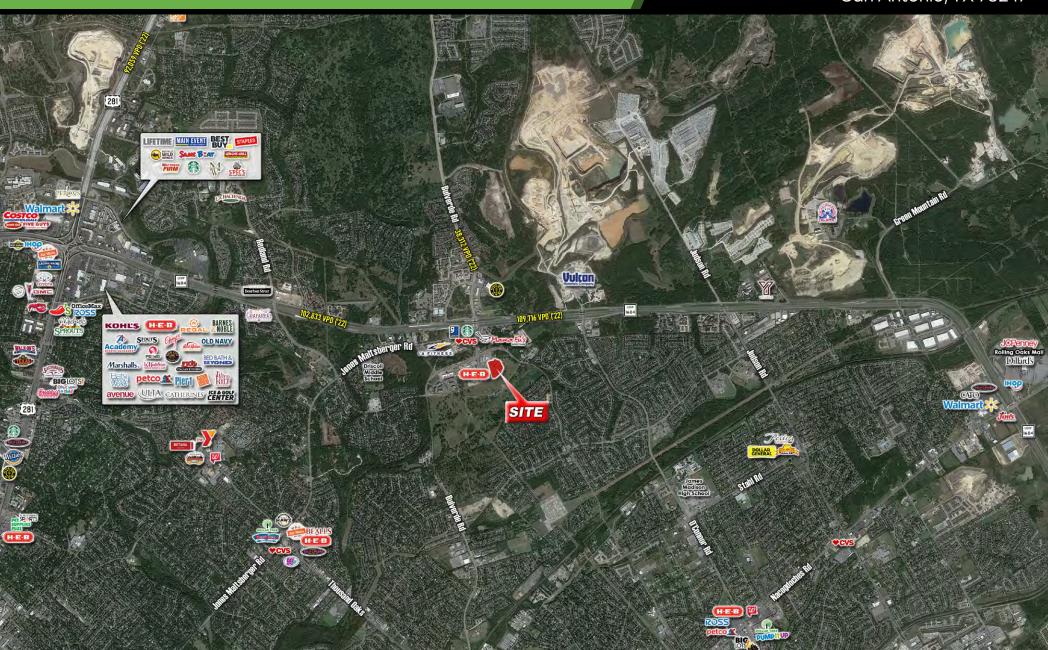

Snapshot - Traffic Counts**

Bulverde Rd: 38,312 VPD (TXDOT 2020) Loop 1604: 109,716 VPD (TXDOT 2022)

### Demographic Snapshot – 1–3–5 Mile Radius Rings

| 2023 POPULATION | HOUSEHOLDS     | AVG HH INCOME     |
|-----------------|----------------|-------------------|
| 1-Mile: 6,621   | 1-Mile: 2,875  | 1-Mile: \$120,949 |
| 3 Mile: 91,853  | 3 Mile: 35,396 | 3 Mile: \$107,072 |
| 5 Mile:208,350  | 5 Mile: 81,793 | 5 Mile: \$104,949 |



### **LEASE PLAN**

# Bulverde Marketplace SEC TX-1604 & Bulverde Rd,

San Antonio, TX 78247



**RYAN BADER** 

(210) 963-8152

RYAN@FULCRUMSA.COM

### **SITE AERIAL**

# Bulverde Marketplace SEC TX-1604 & Bulverde Rd,

San Antonio, TX 78247



**RYAN BADER** 

RYAN@FULCRUMSA.COM

## **MARKET AERIAL**

# Bulverde Marketplace SEC TX-1604 & Bulverde Rd,



### **SITE AERIAL**

# Bulverde Marketplace SEC TX-1604 & Bulverde Rd,

San Antonio, TX 78247



RYAN BADER

## **BUILDING RENDERINGS**

# Bulverde Marketplace SEC TX-1604 & Bulverde Rd,



## **BUILDING RENDERINGS**

# Bulverde Marketplace SEC TX-1604 & Bulverde Rd,



## **BUILDING RENDERINGS**

# Bulverde Marketplace SEC TX-1604 & Bulverde Rd,





### Information About Brokerage Services

Texas law requires all real estate license holders to give the following information about brokerage services to prospective buyers, tenants, sellers and landlords.

#### TYPES OF REAL ESTATE LICENSE HOLDERS:

- A BROKER is responsible for all brokerage activities, including acts performed by sale s agents sponsored by the broker.
- A SALES AGENT must be sponsored by a broker and works with clients