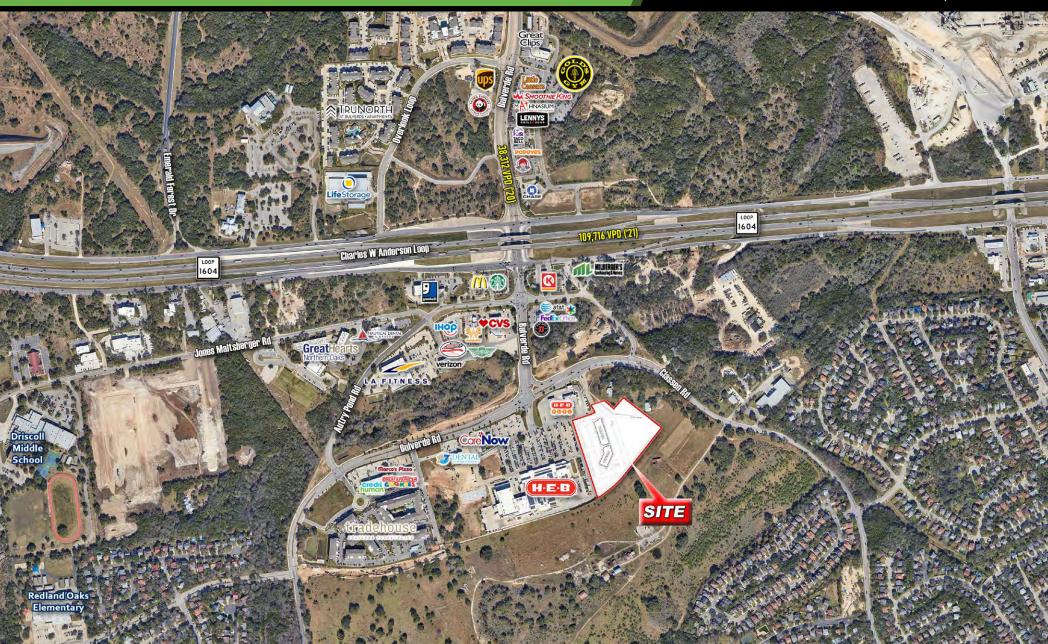

### **SITE AERIAL**

Located in a dense residential area

Less than 6 Miles north of San Antonio International Airport

Easy Access to Loop 1604

### **Demographic Snapshot – Traffic Counts**

Bulverde Rd: 38,312 VPD (TXDOT 2020) Loop 1604: 109,716 VPD (TXDOT 2022)