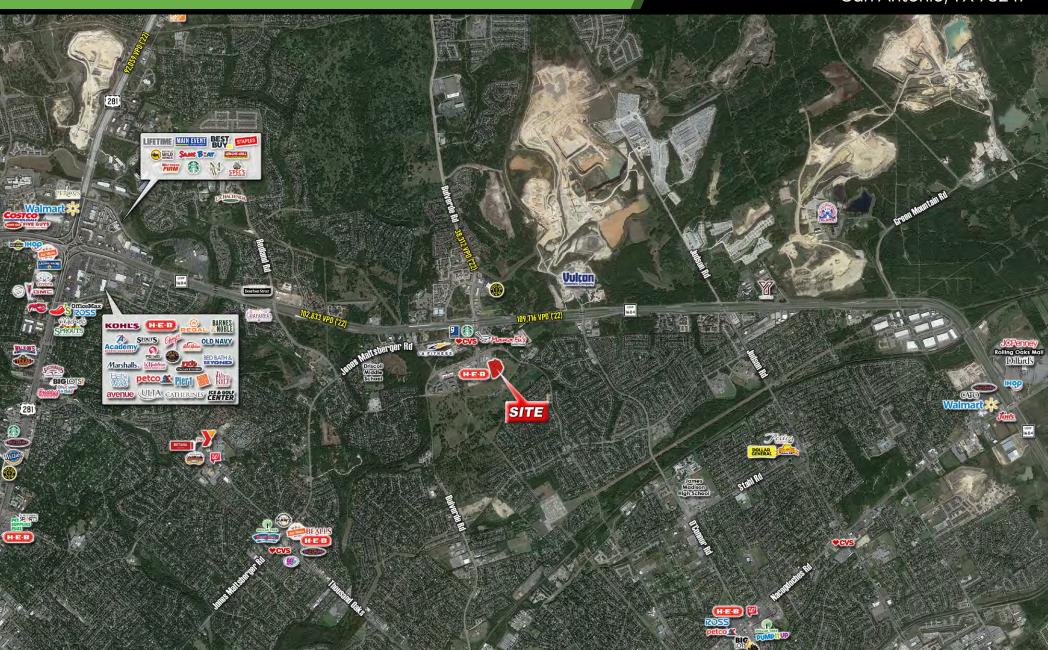

ail, restaurants, offices, and services.

### **Demographic Snapshot – Traffic Counts**

Bulverde Rd: 38,312 VPD (TXDOT 2020) Loop 1604: 109,716 VPD (TXDOT 2022)

### Demographic Snapshot - 1-3-5 Mile Radius Rings

| 2023 POPULATION | HOUSEHOLDS     | AVG HH INCOME     |
|-----------------|----------------|-------------------|
| 1-Mile: 6,621   | 1-Mile: 2,875  | 1-Mile: \$120,949 |
| 3 Mile: 91,853  | 3 Mile: 35,396 | 3 Mile: \$107,072 |
| 5 Mile:208,350  | 5 Mile: 81,793 | 5 Mile: \$104,949 |



**RYAN BADER** 

### **LEASE PLAN**

# Bulverde Marketplace SEC TX-1604 & Bulverde Rd,



### **SITE AERIAL**

# Bulverde Marketplace SEC TX-1604 & Bulverde Rd,

San Antonio, TX 78247



**RYAN BADER** 

RYAN@FULCRUMSA.COM

## **MARKET AERIAL**

# Bulverde Marketplace SEC TX-1604 & Bulverde Rd,



### **SITE AERIAL**

# Bulverde Marketplace SEC TX-1604 & Bulverde Rd,

San Antonio, TX 78247



RYAN BADER

## **BUILDING RENDERINGS**

# Bulverde Marketplace SEC TX-1604 & Bulverde Rd,



## **BUILDING RENDERINGS**

# Bulverde Marketplace SEC TX-1604 & Bulverde Rd,



## **BUILDING RENDERINGS**

# Bulverde Marketplace SEC TX-1604 & Bulverde Rd,





#### Information About Brokerage Services

Texas law requires all real estate license holders to give the following information about brokerage services to prospective buyers, tenants, sellers and landlords.

#### TYPES OF REAL ESTATE LICENSE HOLDERS:

- A BROKER is responsible for all brokerage activities, including acts performed by sale s agents sponsored by the broker.
- A SALES AGENT must be sponsored by a broker and works with clients