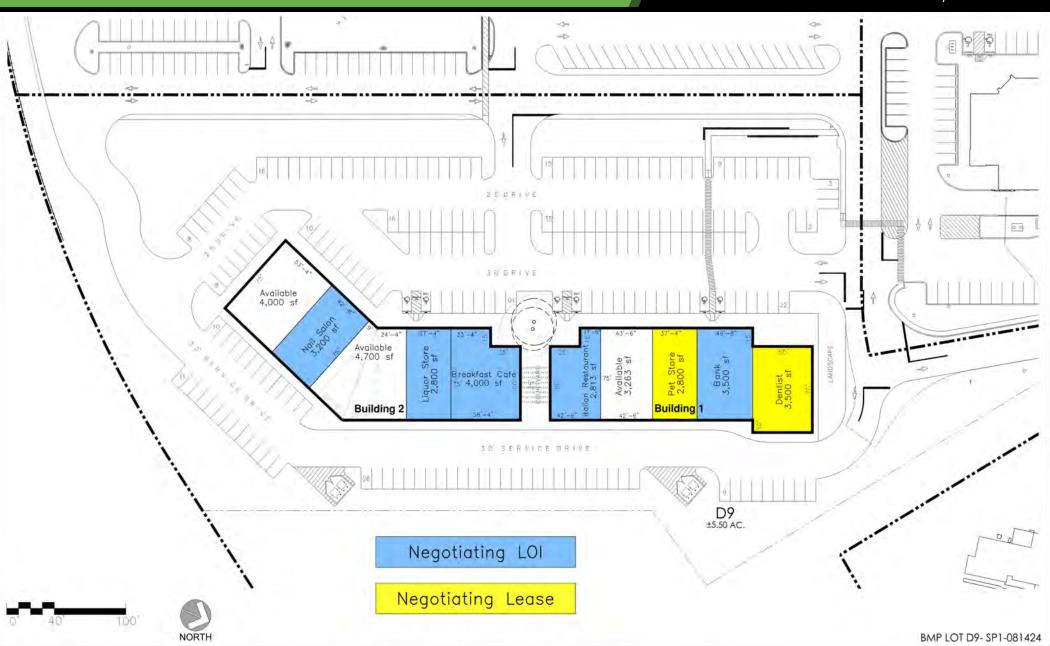

### **LEASE PLAN**

#### **Property Details & Highlights**

Total SF: 32.875

Available SF: 32.875

Building A Available Space: 13,408 SF

Building B Available Space: 19,467 SF

Price: Upon Request

Anchored by H.E.B Grocery Co.

The Center is being designed for a mix of dining and retail tenants

#### **Overview**

Bulverde Marketplace is an up-and-coming mixed-use development located in North San Antonio, TX. The showcased property in this flyer is Lot D9, which is set to host a retail center with a total SF of 32,875. Bulverde Marketplace as a whole will contain around 400,000 SF upon it's completion and will host a variety of retail, restaurants, offices, and services.