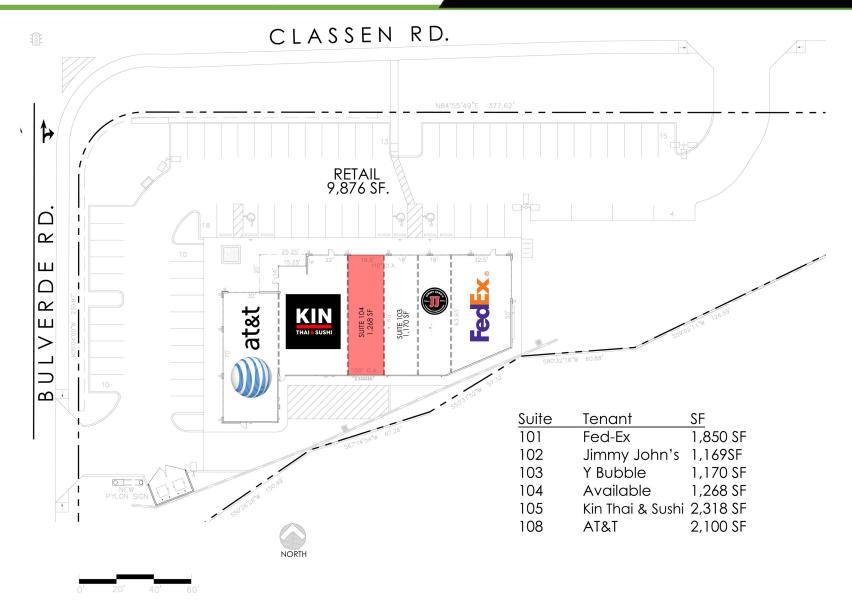

## **Bulverde Marketplace**

### Bulverde North Building 2 Site Plan

10003 NW Military Hwy, Suite #2205 San Antonio, TX 78231 t 210.593.0777 f 210.593.0780

www.fulcrumsa.com