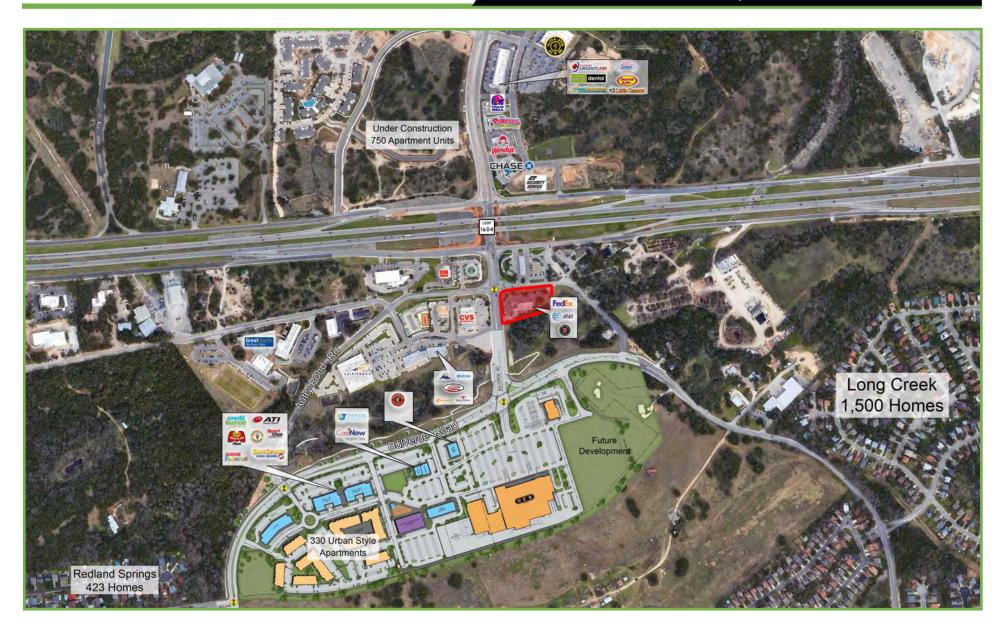

|                 |                       |                 | -         |          |
| 9                                  |                 |                       |                 |           |          |
|                                    |                 |                       |                 |           |          |
|                                    |                 |                       |                 |           |          |
|                                    |                 |                       |                 |           |          |
|                                    |                 |                       |                 |           |          |



# Bulverde Marketplace

### Bulverde Rd. & Loop 1604 Intersection