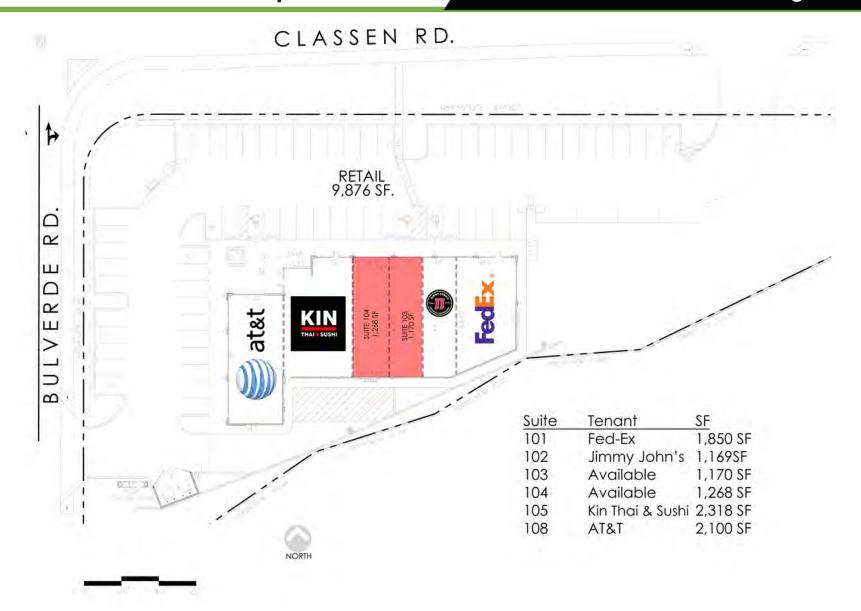

#### Availability:

Population

Households

- Street retail and restaurant space
- · Inline retail, office, & restaurant space

1 mile

6.859

2,569

- Pad development
- · Full Service Office

#### **Traffic Counts:**

5 mile

189.681

71.048

- 92,500 VPD Loop 1604
- 33,900 VPD Bulverde Road

| grocery store (H.E.B. Grocery Co.) |                 |                       | <u>'</u>        |           | 1 ′      |
|------------------------------------|-----------------|-----------------------|-----------------|-----------|----------|
| grootly otore (Fr.E                | b. Groodly Go.) | Avg HH Income         | e \$102,139     | \$86,567  | \$85,275 |
|                                    |                 |                       |                 |           |          |
|                                    |                 | 1,170 SF<br>Available | 1,268<br>Availa | SF<br>ble |          |
|                                    | Fed ExOffice    | O JOHN'S              |                 | 70        |          |
|                                    |                 | John's Date           | SUPERCUTS       | 4         |          |
|                                    |                 |                       |                 |           |          |
|                                    |                 |                       |                 | -         |          |
| 9                                  |                 |                       |                 |           |          |
|                                    |                 |                       |                 |           |          |
|                                    |                 |                       |                 |           |          |
|                                    |                 |                       |                 |           |          |
|                                    |                 |                       |                 |           |          |