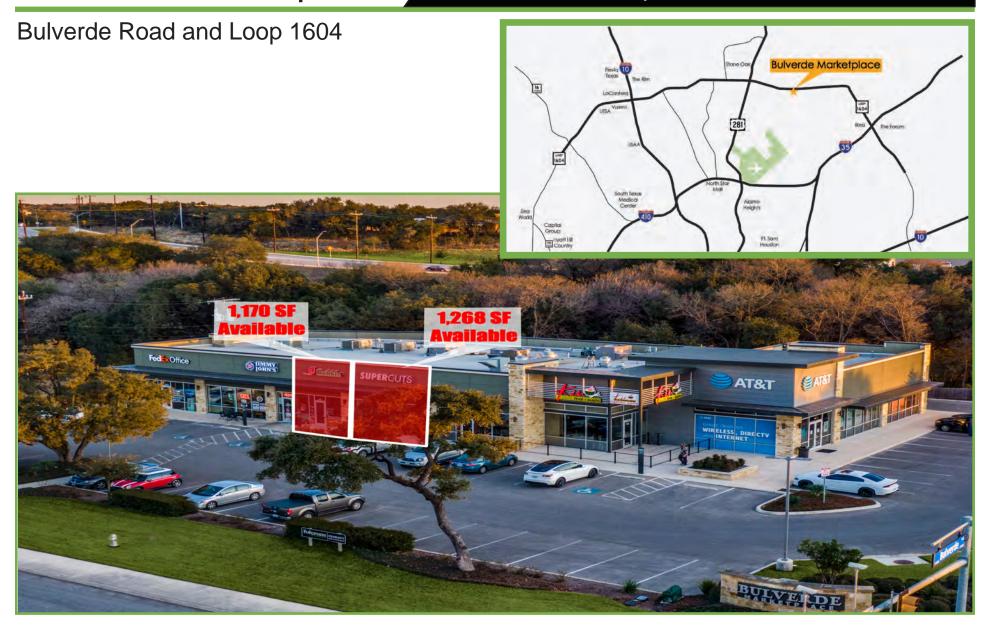

#### **Traffic Counts:**

5 mile

189.681

71.048

- 92,500 VPD Loop 1604
- 33,900 VPD Bulverde Road

| grocery store (H.E.B. Grocery Co.) |                 |                       | <u>'</u>        |           | 1 ′      |
|------------------------------------|-----------------|-----------------------|-----------------|-----------|----------|
| grootly otore (Fr.E                | b. Groodly Go.) | Avg HH Income         | e \$102,139     | \$86,567  | \$85,275 |
|                                    |                 |                       |                 |           |          |
|                                    |                 | 1,170 SF<br>Available | 1,268<br>Availa | SF<br>ble |          |
|                                    | Fed ExOffice    | O JOHN'S              |                 | 70        |          |
|                                    |                 | John's Date           | SUPERCUTS       | 4         |          |
|                                    |                 |                       |                 |           |          |
|                                    |                 |                       |                 | -         |          |
| 9                                  |                 |                       |                 |           |          |
|                                    |                 |                       |                 |           |          |
|                                    |                 |                       |                 |           |          |
|                                    |                 |                       |                 |           |          |
|                                    |                 |                       |                 |           |          |