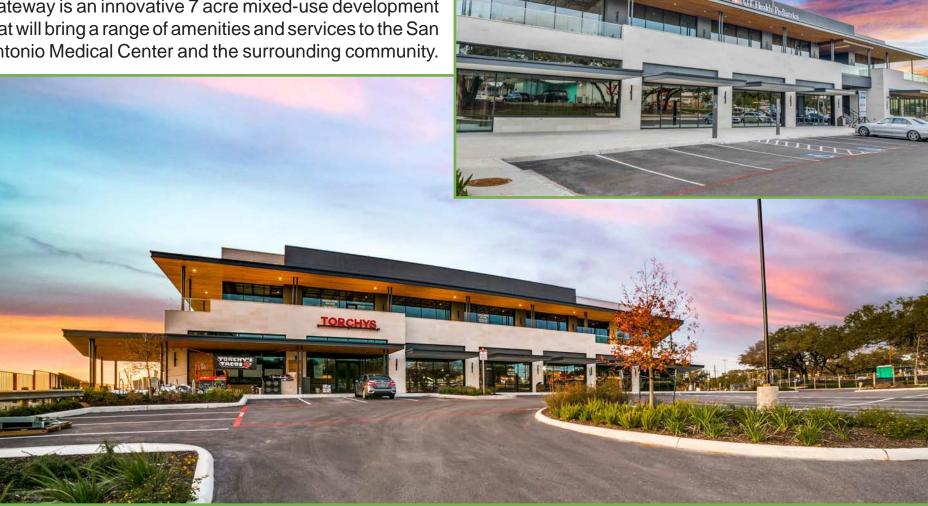

### Wurzbach Rd. & Fredericksburg Rd. San Antonio, Texas

Gateway is an innovative 7 acre mixed-use development that will bring a range of amenities and services to the San Antonio Medical Center and the surrounding community.

#### Highlights:

- 64,000 square feet on 3 Floors
  - Level One: +/- 19,850 SF Medical Services
  - Level Two: +/- 24,000 SF Restaurants & Retail
  - Level Three: +/- 19,240 SF Medical Offices
- Easy access to both Wurzbach Rd and Fredericksburg Rd
- · Quality architectural finishes
- · Abundant surface parking for patients and customers

#### Traffic Counts:

- Fredericksburg 30,098
- Wurzbach 24,673

8435 Wurzbach is located at the gateway to the South Texas Medical Center.