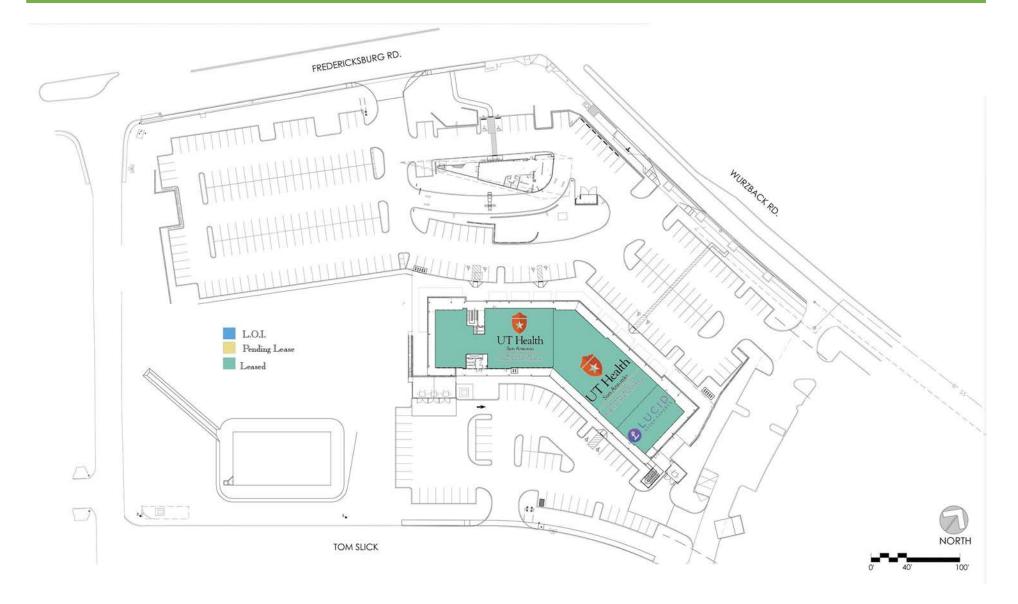

ed institutions:          | 75        |
| Clinics:                                   | 45        |
| Major Hospitals:                           | 12        |
|                                            |           |

10003 NW Military Hwy, Suite #2205 San Antonio, TX 78231 t 210.593.0777 f 210.593.0780



### Aerial of South Texas Medical Center



10003 NW Military Hwy, Suite #2205 San Antonio, TX 78231 t 210.593.0777 f 210.593.0780



### **Overall Master Plan**



10003 NW Military Hwy, Suite #2205 San Antonio, TX 78231 t 210.593.0777 f 210.593.0780



#### Level One Lease Plan



10003 NW Military Hwy, Suite #2205 San Antonio, TX 78231 t 210.593.0777 f 210.593.0780



### Level Two Lease Plan



10003 NW Military Hwy, Suite #2205 San Antonio, TX 78231 t 210.593.0777 f 210.593.0780





10003 NW Military Hwy, Suite #2205 San Antonio, TX 78231 t 210.593.0777 f 210.593.0780