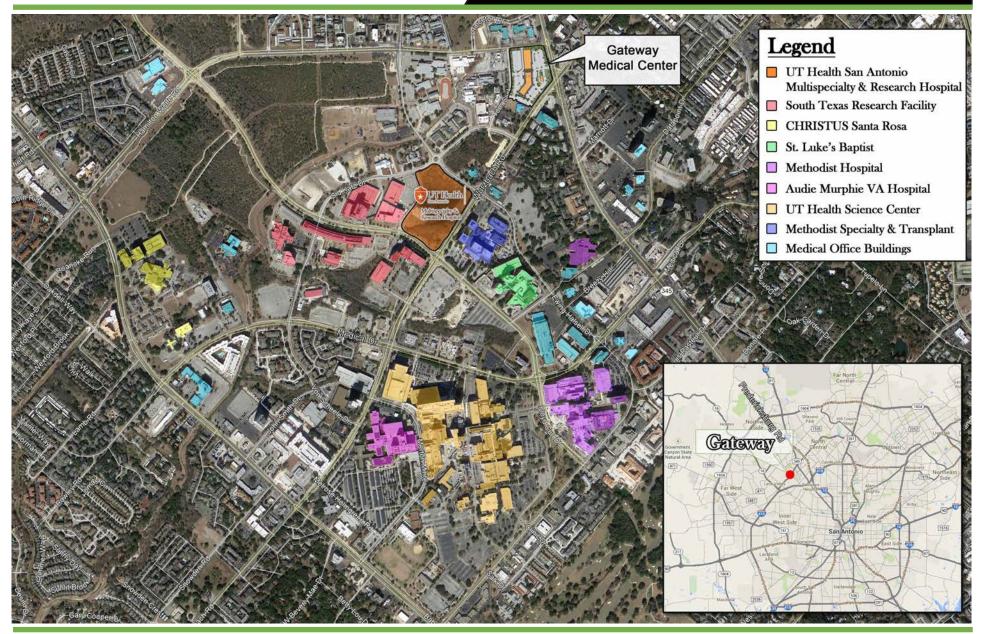

### Aerial of South Texas Medical Center

10003 NW Military Hwy, Suite #2205 San Antonio, TX 78231 t 210.593.0777 f 210.593.0780

#### South Texas Medical Center Key Figures:

| <ul> <li>Annual Patient Visits:</li> </ul> | 5,750,000 |
|--------------------------------------------|-----------|
| <ul> <li>Total Employment:</li> </ul>      | 30,000    |
| UT Health Science Center:                  |           |
| Students -                                 | 3,250     |
| <ul> <li>Faculty -</li> </ul>              | 1,730     |
| Workforce -                                | 5,400     |
| • Medically related institutions:          | 75        |
| Clinics:                                   | 45        |
| Major Hospitals:                           | 12        |
|                                            |           |