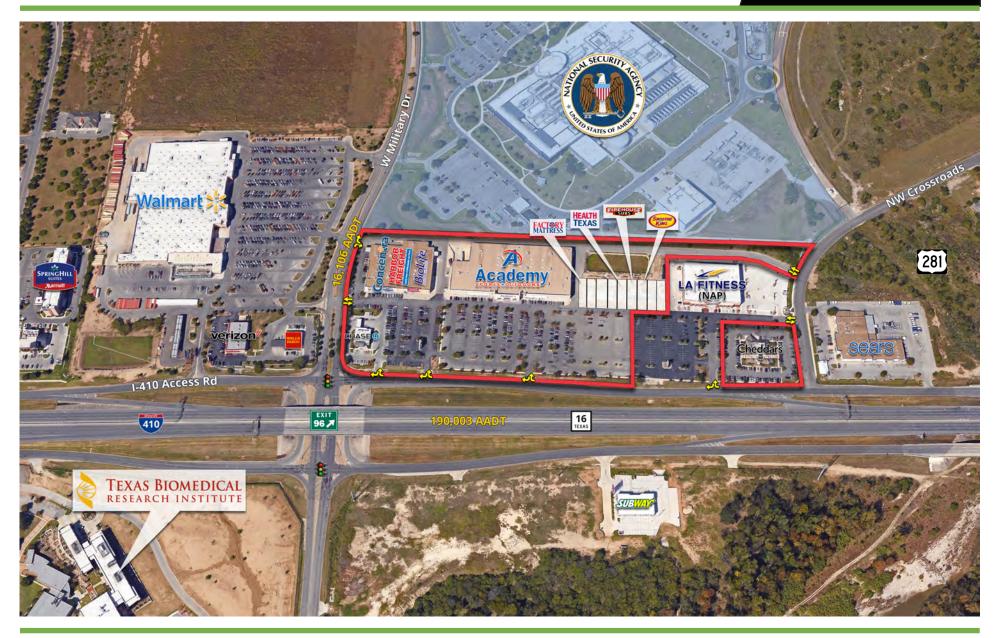

### Market Aerial

10003 NW Military Hwy, Suite #2205 San Antonio, TX 78231 t 210.593.0777 f 210.593.0780 www.fulcrumsa.com

Ryan Bader 210.885.1364 ryan@fulcrumsa.com Marcus Shaffer 210.317.5563 marcus@fulcrumsa.com