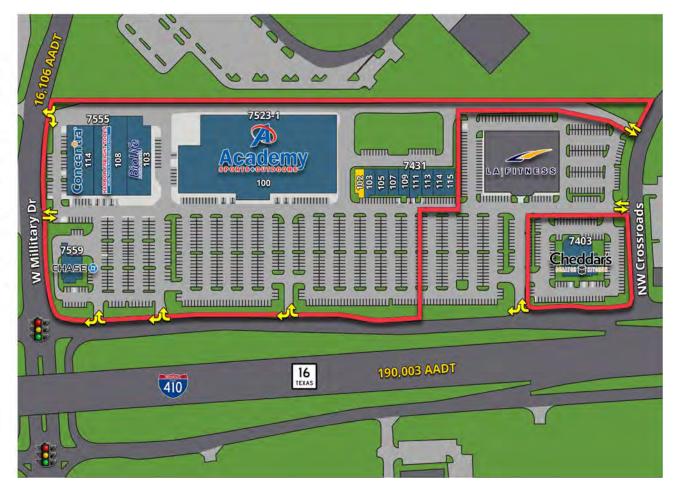

t 210.593.0777 f 210.593.0780 www.fulcrumsa.com

Ryan Bader 210.885.1364 ryan@fulcrumsa.com Marcus Shaffer 210.317.5563 marcus@fulcrumsa.com

CHASE 🗘

SMOOTHIE KING

LA|FITNESS

FIREHOUSE

| SUITE    | TENANT                    | SF      |
|----------|---------------------------|---------|
| 7523-100 | Academy Sports & Outdoors | 100,673 |
| 7555-103 | BioLife Plasma Services   | 18,045  |
| 7555-108 | Harbor Freight Tools      | 23,000  |
| 7555-114 | Concentra                 | 9,000   |
| 7431-102 | Available                 | 4,000   |
| 7431-103 | Texas Cheer Liquor        | 1,750   |
| 7431-105 | Dental Place              | 2,000   |
| 7431-107 | Diva Nails                | 2,964   |
| 7431-109 | Health Texas              | 3,641   |
| 7431-111 | Firehouse Subs            | 1,889   |
| 7431-113 | Smoothie King             | 1,262   |
| 7431-114 | Major Muscle              | 1,294   |
| 7431-115 | The Shack                 | 1,800   |
| GL-1     | Cheddar's Casual Café     | -       |
| GL-2     | JP Morgan Chase Bank      | -       |